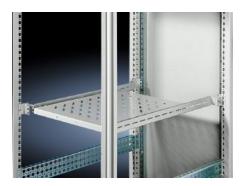

# TS 8800.560 - Installation kit For component shelves with 19" adapter profiles in TS

With 19" fittings in TS, installed between the front and rear adaptor profiles or adaptor pieces, 482.6 mm (19") in 600 mm wide enclosures.

#### **Features**

| TS 8800.560                                                                                                        |  |
|--------------------------------------------------------------------------------------------------------------------|--|
| TS 8800.560                                                                                                        |  |
| Installed between the front and rear adaptor profiles or adaptor pieces, 482.6 mm (19″) in 600 mm wide enclosures. |  |
| Carbon steel                                                                                                       |  |
| Zinc-plated                                                                                                        |  |
| Assembly components                                                                                                |  |
| Max. depth of component shelves = Enclosure depth - 100 mm.                                                        |  |
| Enclosure type: TS                                                                                                 |  |
| Depth: 600 mm                                                                                                      |  |
| Enclosure type: TS                                                                                                 |  |
| Depth: 23.6 "                                                                                                      |  |
| Installation depth for components: 482.6 mm                                                                        |  |
| Installation width for components: 19"                                                                             |  |
| Installation depth for components: 19 "                                                                            |  |
| Installation width for components: 19"                                                                             |  |
| 1 pc(s).                                                                                                           |  |
| 0.837 kg                                                                                                           |  |
|                                                                                                                    |  |
|                                                                                                                    |  |