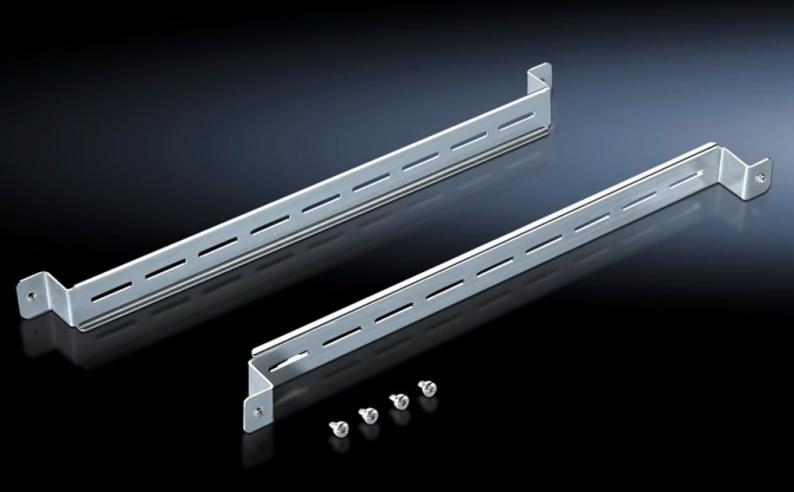

# TS 8800.560 - Installation kit For component shelves with 19" adapter profiles in TS

With 19" fittings in TS, installed between the front and rear adaptor profiles or adaptor pieces, 482.6 mm (19") in 600 mm wide enclosures.

#### **Features**

| TS 8800.560                                                                                                        |  |
|--------------------------------------------------------------------------------------------------------------------|--|
| TS 8800.560                                                                                                        |  |
| Installed between the front and rear adaptor profiles or adaptor pieces, 482.6 mm (19″) in 600 mm wide enclosures. |  |
| Carbon steel                                                                                                       |  |
| Zinc-plated                                                                                                        |  |
| Assembly components                                                                                                |  |
| Max. depth of component shelves = Enclosure depth - 100 mm.                                                        |  |
| Enclosure type: TS                                                                                                 |  |
| Depth: 600 mm                                                                                                      |  |
| Enclosure type: TS                                                                                                 |  |
| Depth: 23.6 "                                                                                                      |  |
| Installation depth for components: 482.6 mm                                                                        |  |
| Installation width for components: 19"                                                                             |  |
| Installation depth for components: 19 "                                                                            |  |
| Installation width for components: 19"                                                                             |  |
| 1 pc(s).                                                                                                           |  |
| 0.837 kg                                                                                                           |  |
|                                                                                                                    |  |
|                                                                                                                    |  |